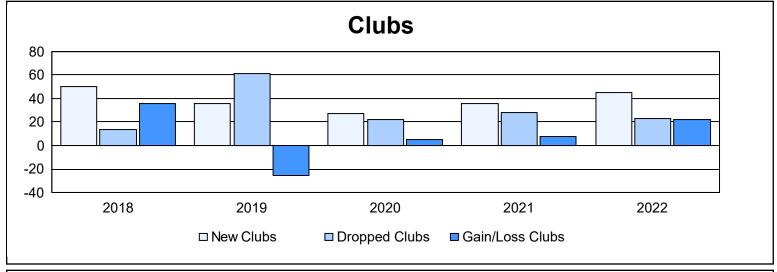

| Year      | New<br>Clubs | Dropped<br>Clubs | Gain/<br>Loss<br>Clubs | New<br>Members | Charter<br>Members | Reinstate<br>Members | Transfer<br>Members | Total<br>Member<br>Added | Total<br>Members<br>Dropped | Gain/<br>Loss<br>Members |
|-----------|--------------|------------------|------------------------|----------------|--------------------|----------------------|---------------------|--------------------------|-----------------------------|--------------------------|
| 2017-2018 | 50           | 14               | 36                     | 2,199          | 1,518              | 163                  | 69                  | 3,949                    | 2,966                       | 983                      |
| 2018-2019 | 36           | 61               | -25                    | 1,525          | 1,015              | 78                   | 39                  | 2,657                    | 3,626                       | -969                     |
| 2019-2020 | 27           | 22               | 5                      | 1,683          | 820                | 96                   | 85                  | 2,684                    | 2,512                       | 172                      |
| 2020-2021 | 36           | 28               | 8                      | 1,955          | 1,037              | 131                  | 60                  | 3,183                    | 2,659                       | 524                      |
| 2021-2022 | 45           | 23               | 22                     | 2,163          | 1,277              | 72                   | 53                  | 3,565                    | 2,841                       | 724                      |
| Average   | 39           | 30               | 9                      | 1,905          | 1,133              | 108                  | 61                  | 3,208                    | 2,921                       | 287                      |