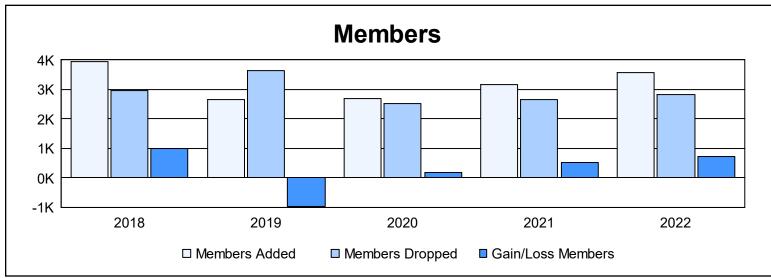

| Year      | New<br>Clubs | Dropped<br>Clubs | Gain/<br>Loss<br>Clubs | New<br>Members | Charter<br>Members | Reinstate<br>Members | Transfer<br>Members | Total<br>Member<br>Added | Total<br>Members<br>Dropped | Gain/<br>Loss<br>Members |
|-----------|--------------|------------------|------------------------|----------------|--------------------|----------------------|---------------------|--------------------------|-----------------------------|--------------------------|
| 2017-2018 | 50           | 14               | 36                     | 2,199          | 1,518              | 163                  | 69                  | 3,949                    | 2,966                       | 983                      |
| 2018-2019 | 36           | 61               | -25                    | 1,525          | 1,015              | 78                   | 39                  | 2,657                    | 3,626                       | -969                     |
| 2019-2020 | 27           | 22               | 5                      | 1,683          | 820                | 96                   | 85                  | 2,684                    | 2,512                       | 172                      |
| 2020-2021 | 36           | 28               | 8                      | 1,955          | 1,037              | 131                  | 60                  | 3,183                    | 2,659                       | 524                      |
| 2021-2022 | 45           | 23               | 22                     | 2,163          | 1,277              | 72                   | 53                  | 3,565                    | 2,841                       | 724                      |
| Average   | 39           | 30               | 9                      | 1,905          | 1,133              | 108                  | 61                  | 3,208                    | 2,921                       | 287                      |